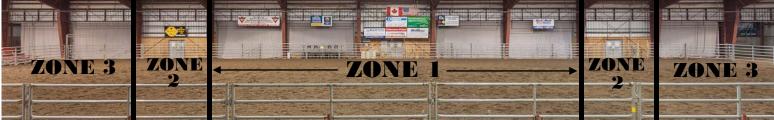

**ZONE 1 –** \$500.00 + Tax **ZONE 2 –** \$400.00 + Tax **ZONE 3 –** \$ 300.00 + Tax

For just \$375 plus tax, Gidney Signs will help you design and produce a finished 4' X 8' sign on either ½" Coroplast or 3mm Aluminum Composite material. Yearly rental charges are reasonable, affordable and cost effective so consider advertising at Heritage Park to reach current or potential customers. Call us today for more information. **604-824-9927** 